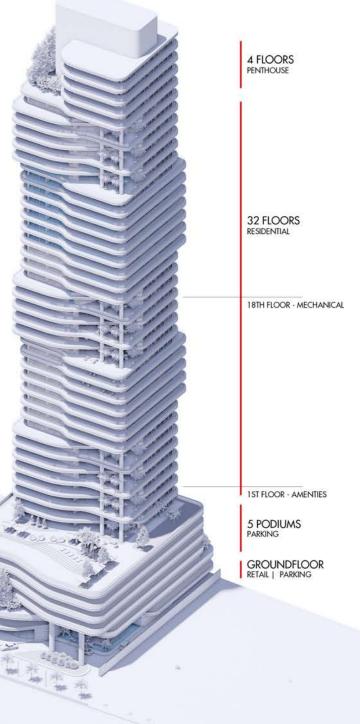

truction



#### PJO1VILA









G+1+R RESIDENTIAL VILLA LOCATION: PALM JUMEIRAH, DUBAI STATUS: CONCEPT DESIGN BUA: 1800 SQ.M



### PJO1VILA



#### PJO2VILA







G+1+R RESIDENTIAL VILLA LOCATION: PALM JUMEIRAH, DUBAI STATUS: CONCEPT DESIGN BUA: 600 SQ.M

#### PJO2VILA







G+1+R RESIDENTIAL VILLA LOCATION: DUBAI HILLS, DUBAI STATUS: COMPLETED BUA: 3500 SQ.M DESIGNED FOR WW ARCHITECTS

#### DHO1VILA







DESIGN COMPETITION AWARDEE RESIDENTIAL DEVELOPMENT COMPLEX LOCATION: ABU DHABI STATUS: CONCEPT DESIGN DESIGNED FOR WW ARCHITECTS





### BAGVILLAS









#### PJO3VILA



EXISTING VILLA BEFORE MODIFICATION

G+1+R RESIDENTIAL VILLA MODIFICATION LOCATION: PALM JUMEIRAH, DUBAI STATUS: CONCEPT DESIGN BUA: 600 SQ.M





#### PJO3VILA



















#### RAS AL KHOR TOWER































#### HEI SCHOOL

G ONLY NURSERY SCHOOL LOCATION: DUBAI HILLS, DUBAI STATUS: UNDER CONSTRUCTION BUA: 900 SQ.M



## HEISCHOOL











G ONLY NURSERY SCHOOL LOCATION: DUBAI HILLS, DUBAI STATUS: UNDER CONSTRUCTION BUA: 900 SQ.M





Email: josephus@josephusarchitecture.com No.: 00971 55 258 6 852

# THANK YOU.

Get in touch with us:

www.josephusarchitecture.com