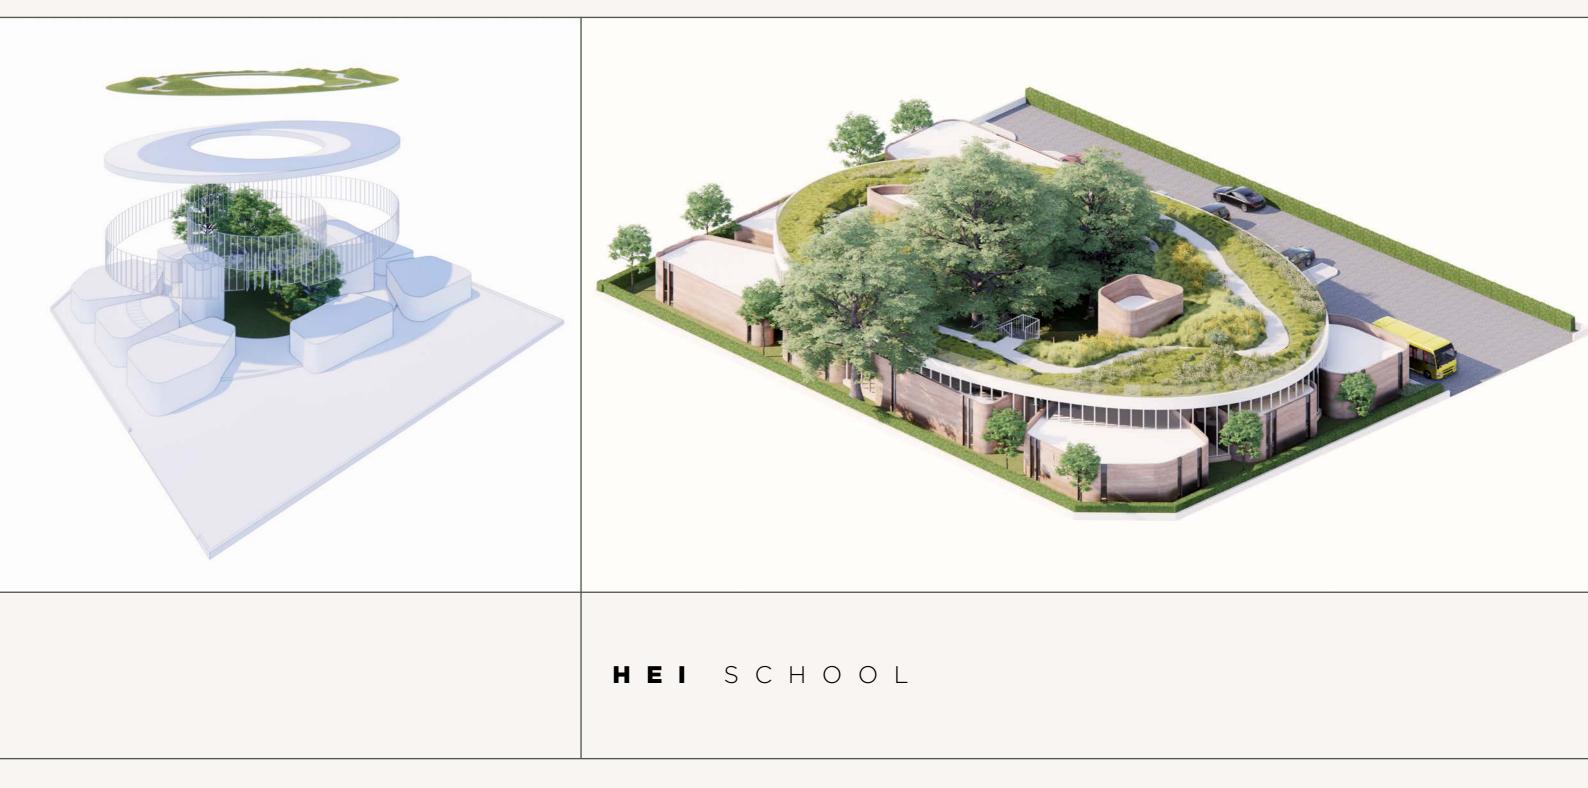

#### HEI SCHOOL

G ONLY NURSERY SCHOOL LOCATION: DUBAI HILLS, DUBAI STATUS: UNDER CONSTRUCTION BUA: 900 SQ.M

## HEISCHOOL

G ONLY NURSERY SCHOOL LOCATION: DUBAI HILLS, DUBAI STATUS: UNDER CONSTRUCTION BUA: 900 SQ.M

Email: josephus@josephusarchitecture.com No.: 00971 55 258 6 852